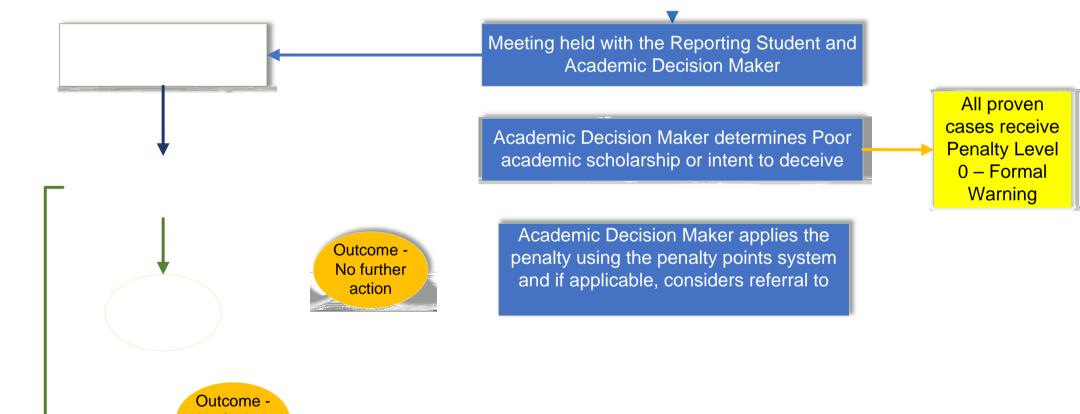

Academic Staff

Academic Misconduct detected. Marking STOPS. Sense check completed with second academic.

Second academic in agreement. Section 1 of Academic Report Form (AM02) sent to the Exams Officer. Exams Officer completes section 2. The form and case evidence is



CASE TRIAGED TO SRC Facilitator agrees there is a case and completes Section 1 of AM02 submitting the form to the Exams Officer to complete section 2. The marks are withheld. The form and case evidence is forwarded to SRC.

Facilitator agrees there is no case and closes formal process. Marking should continues as normal by the Exams Office .