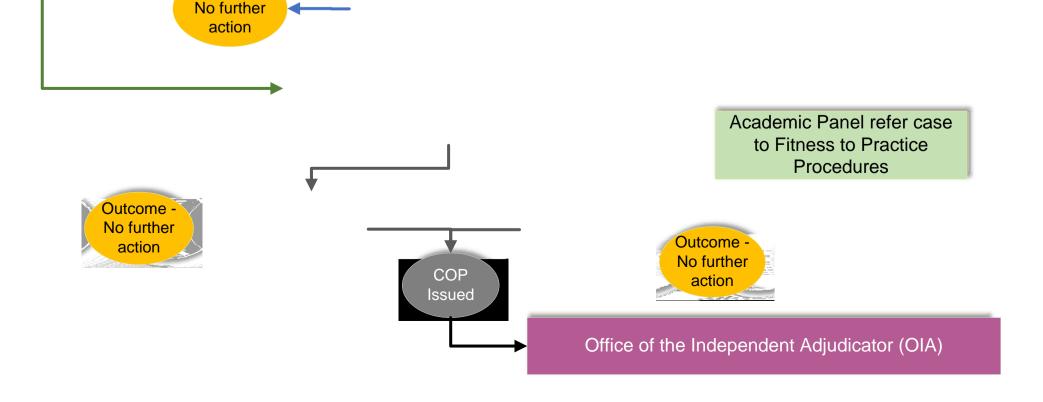

Academic Staff

Academic Misconduct detected. Marking STOPS. Sense check completed with second academic.

Second academic in agreement. Section 1 of Academic Report Form (AM02) sent to the Exams Officer. Exams Officer completes section 2. The form and case evidence is



CASE TRIAGED TO SRC Facilitator agrees there is a case and completes Section 1 of AM02 submitting the form to the Exams Officer to complete section 2. The marks are withheld. The form and case evidence is forwarded to SRC.

Facilitator agrees there is no case and closes formal process. Marking should continues as normal by the Exams Office .